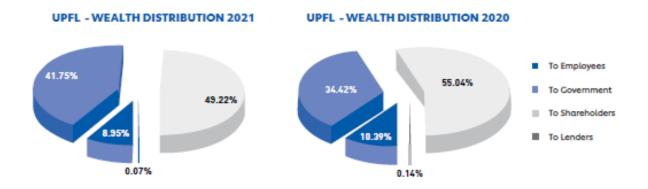

## Statement of Wealth Generated and Distributed

|                                                       | 2021<br>Rs. in<br>thousand | 2020<br>Rs. in<br>thousand |
|-------------------------------------------------------|----------------------------|----------------------------|
| Total Revenue inclusive of sales tax and other Income | 23,809,880                 | 18,877,270                 |
| Brought-in-materials and services                     | (12,690,342)               | (10,125,735)               |
|                                                       | 11,119,538                 | 8,751,535                  |
|                                                       |                            |                            |
| To Employees                                          | 995,592                    | 778,194                    |
| To Government                                         | 4,642,651                  | 3,841,781                  |
| To Shareholders                                       | 5,473,489                  | 4,121,206                  |
| To Providers of Capital                               | 7,806                      | 10,354                     |
| Retained for reinvestment & future growth             |                            |                            |
| Total                                                 | 11,119,538                 | 8,751,535                  |