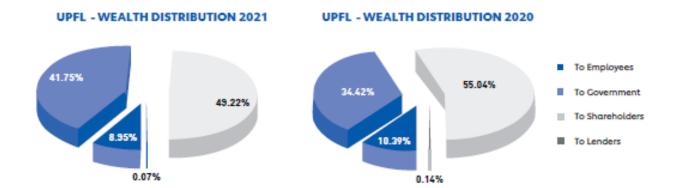

## Statement of Wealth Generated and Distributed

|                                                       | 2021<br>Rs. in<br>thousand | 2020<br>Rs. in<br>thousand |
|-------------------------------------------------------|----------------------------|----------------------------|
| WEALTH GENERATED                                      |                            |                            |
| Total Revenue inclusive of sales tax and other Income | 17,612,886                 | 18,877,270                 |
| Brought-in-materials and services                     | (10,125,735)               | (10,125,735)               |
|                                                       | 7,487,151                  | 8,751,535                  |
| WEALTH DISTRIBUTION                                   |                            |                            |
| To Employees                                          | 778,194                    | 778,194                    |
| To Government                                         | 2,577,397                  | 3,841,781                  |
| To Shareholders                                       | 4,121,206                  | 4,121,206                  |
| To Providers of Capital                               | 10,354                     | 10,354                     |
| Retained for reinvestment & future growth             |                            |                            |
| Total                                                 | 7,487,151                  | 8,751,535                  |